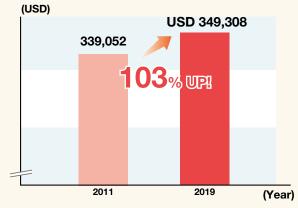

# **Growth Rate of Imported Fashion Materials — Increasing Business Opportunities!**

#### **Imported Amount of Fabric**

Source: The Japan Textiles Importers Association (USD 1=JPY 104.07)