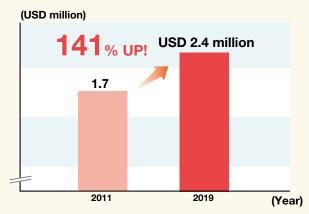

# **Growth Rate of Imported Fashion Materials — Increasing Business Opportunities!**

#### **Imported Amount of Clothing**

Source: Yano Research Institute Ltd. (USD 1=JPY 104.07)