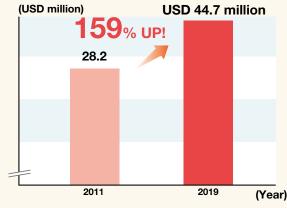

# **Growth Rate of Imported Fashion Materials — Increasing Business Opportunities!**

#### **Imported Amount of Leather Accessories**

Source: Japan Leather and Leather Goods Industries Association (USD 1=JPY 104.07)