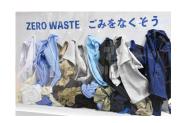

# Concurrent show SUSTAINABLE FASHION EXPO

## Specialised show focusing on "Sustainable Fashion"

This show is specialised for finished products and materials focusing on sustainability. Exhibitors showcase products with themes that are Organic, Ethical, Recycle, Eco-Friendly, Animal Free, etc. from around the world! Launched in 2020 April, this specialised area continues to attract huge attention from the industry!