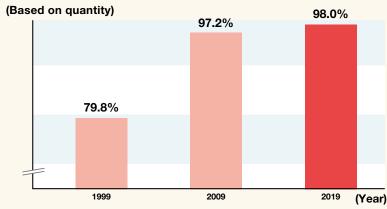

# **Growth Rate of Imported Fashion Materials — Increasing Business Opportunities!**

#### **Imported Amount of Fabric**

Source: The Japan Textiles Importers Association (USD 1=JPY 104.07)